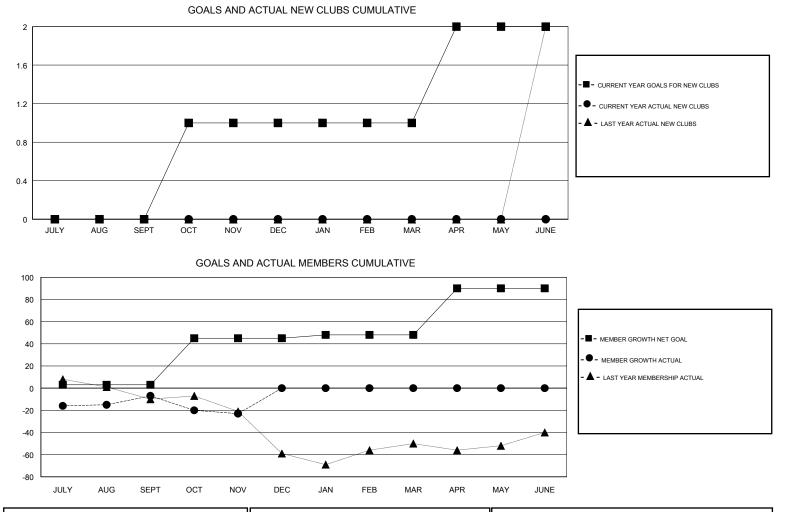

## GMT CA

| Clubs                 |               |           |               | Members               |                           |                         |                                                    |
|-----------------------|---------------|-----------|---------------|-----------------------|---------------------------|-------------------------|----------------------------------------------------|
| RESULTS FOR 2017-2018 |               |           |               | RESULTS FOR 2017-2018 |                           |                         |                                                    |
| QUARTER               | NEW CLUB GOAL | NEW CLUBS | DROPPED CLUBS | QUARTER               | MEMBER GROWTH NET<br>GOAL | MEMBER GROWTH<br>ACTUAL | DROPPED<br>MEMBERS ACTUAL<br>(including transfers) |
| JULY/AUG/SEPT         | 0             | 0         | 0             | JULY/AUG/SEPT         | 3                         | 98                      | 81                                                 |
| OCT/NOV/DEC           | 1             | 0         | 0             | OCT/NOV/DEC           | 42                        | 21                      | 33                                                 |
| JAN/FEB/MAR           | 0             | 0         | 0             | JAN/FEB/MAR           | 3                         | 0                       | 0                                                  |
| APR/MAY/JUNE          | 1             | 0         | 0             | APR/MAY/JUNE          | 42                        | 0                       | 0                                                  |